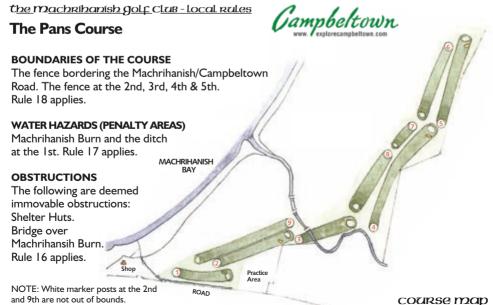

| COMPETITION     |                 |                            |                |       |       |        |                  | DATE                                       |                |              | TIME          |        | Slope<br>Rating |
|-----------------|-----------------|----------------------------|----------------|-------|-------|--------|------------------|--------------------------------------------|----------------|--------------|---------------|--------|-----------------|
| Player A        |                 |                            |                |       |       |        |                  | H'Cap Index   Course H'Cap   Strokes Rec'e |                |              | Ladies Red    |        |                 |
|                 |                 |                            |                |       |       |        |                  |                                            |                |              |               | 67.5   | 114             |
| Player <b>B</b> |                 |                            |                |       |       |        |                  | H'Cap Index                                |                | Course H'Cap | Strokes Rec'd | 141011 | s Red           |
|                 |                 |                            |                |       |       |        |                  |                                            |                |              |               | 63.2   | 101             |
| Hole            | Marker<br>Gross | 's Score<br>Nett           | Name           | Medal | Вох   | Par    | Ladies<br>Stroke | Par                                        | Mens<br>Stroke |              | Score         |        | Nett<br>Points  |
|                 | Score           | Points                     |                | Yards | Yards | Ladies | Index            | Mens                                       | Index          |              | В             |        | romis           |
| 1               |                 |                            | Trodigal       | 184   | 180   | 3      | 7                | 3                                          | 9              |              |               |        |                 |
| 2               |                 |                            | Machairinnean  | 289   | 270   | 4      | 13               | 4                                          | 13             |              |               |        |                 |
| 3               |                 |                            | The Red Broose | 187   | 185   | 3      | 3                | 3                                          | 5              |              |               |        |                 |
| 4               |                 |                            | Park Fergus    | 411   | 408   | 5      | 11               | 4                                          | 1              |              |               |        |                 |
| 5               |                 |                            | Clochkeil      | 316   | 314   | 4      | 5                | 4                                          | 7              |              |               |        |                 |
| 6               |                 |                            | The Laggan     | 270   | 255   | 4      | 9                | 4                                          | 11             |              |               |        |                 |
| 7               |                 |                            | Drumlemble     | 120   | 118   | 3      | 17               | 3                                          | 17             |              |               |        |                 |
| 8               |                 |                            | Skarry-Fell    | 256   | 248   | 4      | 15               | 4                                          | 15             |              |               |        |                 |
| 9               |                 |                            | The Pans       | 343   | 341   | 4      | 1                | 4                                          | 3              |              |               |        |                 |
|                 |                 |                            | OUT            | 2376  | 2319  | 34     |                  | 33                                         |                |              |               |        |                 |
| PL              | _E/             | SE                         | AVO            |       | LO    | W      | PL               | _A                                         | Y              | AT A         | LL T          | IM     | ES              |
| 10              |                 |                            | Trodigal       | 184   | 180   | 3      | 8                | 3                                          | 10             |              |               |        |                 |
| 11              |                 |                            | Machairinnean  | 289   | 270   | 4      | 14               | 4                                          | 14             |              |               |        |                 |
| 12              |                 |                            | The Red Broose | 187   | 185   | 3      | 4                | 3                                          | 6              |              |               |        |                 |
| 13              |                 |                            | Park Fergus    | 411   | 408   | 5      | 12               | 4                                          | 2              |              |               |        |                 |
| 14              |                 |                            | Clochkeil      | 316   | 314   | 4      | 6                | 4                                          | 8              |              |               |        |                 |
| 15              |                 |                            | The Laggan     | 270   | 255   | 4      | 10               | 4                                          | 12             |              |               |        |                 |
| 16              |                 |                            | Drumlemble     | 120   | 118   | 3      | 18               | 3                                          | 18             |              |               |        |                 |
| 17              |                 |                            | Skarry-Fell    | 256   | 248   | 4      | 16               | 4                                          | 16             |              |               |        |                 |
| 18              |                 |                            | The Pans       | 343   | 341   | 4      | 2                | 4                                          | 4              |              |               |        |                 |
| $\equiv$        |                 | STABLEFO                   | RD <b>IN</b>   | 2376  | 2319  | 34     |                  | 33                                         |                |              |               |        |                 |
|                 |                 | POINTS<br>OR PAR<br>RESULT | OUT            | 2376  | 2319  | 34     |                  | 33                                         |                |              |               |        |                 |
|                 |                 |                            | TOTAL          | 4752  | 4638  | 68     |                  | 66                                         |                |              |               |        |                 |
|                 |                 |                            |                |       |       |        |                  |                                            | ICAF           | <b>&gt;</b>  |               |        |                 |
|                 |                 |                            |                |       |       |        | • • •            |                                            | NETI           |              | +             | +      |                 |